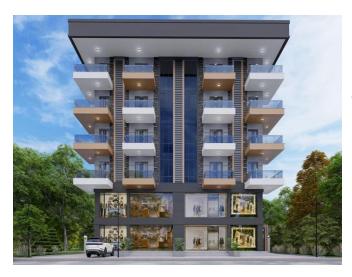

## TERI RESIDENCE / ALANYA KARGICAK

TERI RESIDENCE is built on a total area of 1.163,46 m² and promises you a healthy life surrounded by panoramic views of nature and plenty of pure oxygen. In order to have a good time, the complex has an outdoor swimming pool, sauna, generator, gym, car park and children's playground.

**TOTAL APARTMENTS: 16 PCS** 

1+1:6 PCS 2+1:6 PCS

2+1 DUBLEX: 2 PCS 3+1 DUBLEX: 2 PCS

START DATE: 01.01.2023

END DATE: 01.05.2024